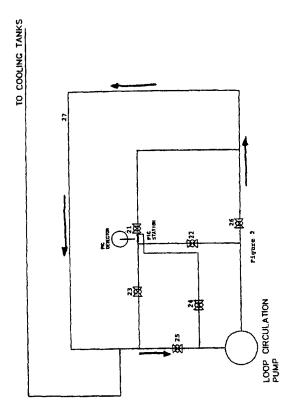

Sheet 2 of 2, the direction of the arrow should be reversed as shown on the Certificate of Correction.